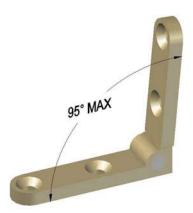

## SR 638

| Product: SR 638 STOP HINGE |               |                 |                | Revision: 0          |
|----------------------------|---------------|-----------------|----------------|----------------------|
| Component: TEMPLATE        |               | Material: BRASS |                | File Name:           |
| Catalog No: SR 638         | Drawn By: KA  |                 | Checked By: RB | SR 638<br>STOP HINGE |
| Scale: NONE                | Date: 5/25/13 |                 | Date: 6/1/13   | Sheet: 1 of 4        |