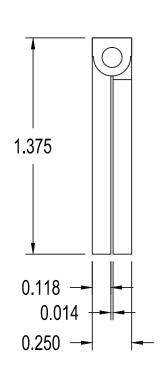

## SR 638

| Product: SR 638 STOP HINGE |               |                 |                | Revision: 0          |
|----------------------------|---------------|-----------------|----------------|----------------------|
| Component: TEMPLATE        |               | Material: BRASS |                | File Name:           |
| Catalog No: SR 638         | Drawn By: KA  |                 | Checked By: RB | SR 638<br>STOP HINGE |
| Scale: NONE                | Date: 5/25/13 |                 | Date: 6/1/13   | Sheet: 1 of 4        |