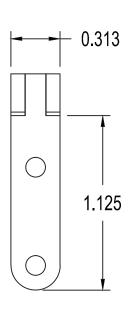

## SR 638

| Product: SR 638 STOP HINGE |               |                 |                | Revision: 0          |
|----------------------------|---------------|-----------------|----------------|----------------------|
| Component: TEMPLATE        |               | Material: BRASS |                | File Name:           |
| Catalog No: SR 638         | Drawn By: KA  |                 | Checked By: RB | SR 638<br>STOP HINGE |
| Scale: NONE                | Date: 5/25/13 |                 | Date: 6/1/13   | Sheet: 1 of 4        |