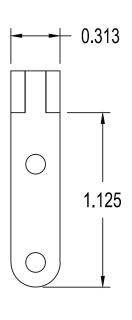

## SR-301

| ı | Product: SR-301 HINGE |               |                 |                | Revision: 0          |
|---|-----------------------|---------------|-----------------|----------------|----------------------|
|   | Component: TEMPLATE   |               | Material: BRASS |                | File Name:<br>SR-301 |
|   | Catalog No: SR-301    | Drawn By: KA  |                 | Checked By: RB | HINGE                |
|   | Scale: NONE           | Date: 7/22/13 |                 | Date: 8/7/13   | Sheet: 1 of 4        |