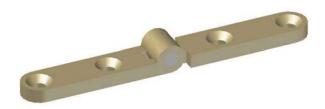

## SR-301

| ı | Product: SR-301 HINGE |               |                 |                | Revision: 0          |
|---|-----------------------|---------------|-----------------|----------------|----------------------|
|   | Component: TEMPLATE   |               | Material: BRASS |                | File Name:<br>SR-301 |
|   | Catalog No: SR-301    | Drawn By: KA  |                 | Checked By: RB | HINGE                |
|   | Scale: NONE           | Date: 7/22/13 |                 | Date: 8/7/13   | Sheet: 1 of 4        |