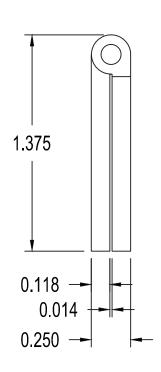

## SR-301

| ı | Product: SR-301 HINGE |               |                 |                | Revision: 0          |
|---|-----------------------|---------------|-----------------|----------------|----------------------|
|   | Component: TEMPLATE   |               | Material: BRASS |                | File Name:<br>SR-301 |
|   | Catalog No: SR-301    | Drawn By: KA  |                 | Checked By: RB | HINGE                |
|   | Scale: NONE           | Date: 7/22/13 |                 | Date: 8/7/13   | Sheet: 1 of 4        |