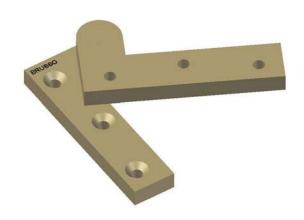

| Product: L 97 Offset Pivot Hinge |              |                 |                | Revision: 0               |
|----------------------------------|--------------|-----------------|----------------|---------------------------|
| Component: TEMPLATE              |              | Material: BRASS |                | File Name:<br>L 97 Offset |
| Catalog No: L97                  | Drawn By: KA |                 | Checked By: RB | Pivot Hinge               |
| Scale: NONE                      | Date: 4/7/13 |                 | Date: 4/11/13  | Sheet: 1 of 4             |