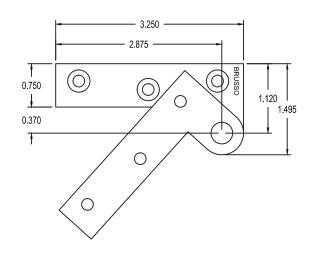

| Product: L 97 Offset Pivot Hinge |              |                 |                | Revision: 0               |
|----------------------------------|--------------|-----------------|----------------|---------------------------|
| Component: TEMPLATE              |              | Material: BRASS |                | File Name:<br>L 97 Offset |
| Catalog No: L97                  | Drawn By: KA |                 | Checked By: RB | Pivot Hinge               |
| Scale: NONE                      | Date: 4/7/13 |                 | Date: 4/11/13  | Sheet: 1 of 4             |