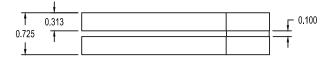

| Product: L 97 Offset Pivot Hinge |              |                 |                | Revision: 0               |
|----------------------------------|--------------|-----------------|----------------|---------------------------|
| Component: TEMPLATE              |              | Material: BRASS |                | File Name:<br>L 97 Offset |
| Catalog No: L97                  | Drawn By: KA |                 | Checked By: RB | Pivot Hinge               |
| Scale: NONE                      | Date: 4/7/13 |                 | Date: 4/11/13  | Sheet: 1 of 4             |