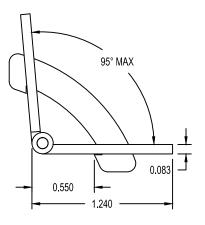

## **HD 638RH**

USE TJ 638 TEMPLATE TO INSTALL

| Product: HD 638 RH QI | Revision:     | В               |                |                |   |
|-----------------------|---------------|-----------------|----------------|----------------|---|
| Component: TEMPLATE   |               | Material: BRASS |                | File Name:     |   |
| Catalog No: HD 638 RH | Drawn By: KCA |                 | Checked By: RB | QUADRANT HINGE |   |
| Scale: NONE           | Date: 4/24/13 |                 | Date: 4/27/13  | Sheet: 1 of    | 5 |