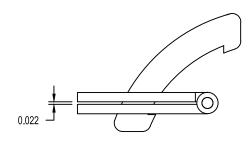

-8510 F 212-337-9840

| Tolerances unless otherwise specified: Machined features fraction ± 1/64 |
|--------------------------------------------------------------------------|
| Decimal .xxx ± .005, Angular ± 1 Degree, Hole Diameter +.003/002         |

| Product: HD 638 RH QI | Revision:     | В               |                |                |   |
|-----------------------|---------------|-----------------|----------------|----------------|---|
| Component: TEMPLATE   |               | Material: BRASS |                | File Name:     |   |
| Catalog No: HD 638 RH | Drawn By: KCA |                 | Checked By: RB | QUADRANT HINGE |   |
| Scale: NONE           | Date: 4/24/13 |                 | Date: 4/27/13  | Sheet: 1 of    | 5 |

## **HD 638LH**

USE TJ 638 TEMPLATE TO INSTALL











## Questions- Call before mortising 212-337-8510

BRUSSO®
American Made
PRECISION HARDWARE

© 1983-2012 Brusso Hardware LLC 67-69 Greylock Avenue Belleville, NJ 07109 T 212-337-8510 F 212-337-9840

| Tolerances unless otherwise specified: Machined features fraction $\pm$ 1/64 |
|------------------------------------------------------------------------------|
| Decimal .xxx ± .005, Angular ± 1 Degree, Hole Diameter +.003/002             |

| Product: HD 638 LH QU        | Revision: 0   |             |                |                |
|------------------------------|---------------|-------------|----------------|----------------|
| Component: TEMPLATE Material |               | Material: E | BRASS          | File Name:     |
| Catalog No: HD 638 LH        | Drawn By: KA  |             |