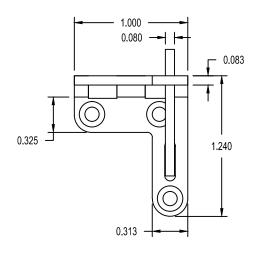

## **HD 638RH**

USE TJ 638 TEMPLATE TO INSTALL

| Product: HD 638 RH QI | Revision:     | В               |                |                |   |
|-----------------------|---------------|-----------------|----------------|----------------|---|
| Component: TEMPLATE   |               | Material: BRASS |                | File Name:     |   |
| Catalog No: HD 638 RH | Drawn By: KCA |                 | Checked By: RB | QUADRANT HINGE |   |
| Scale: NONE           | Date: 4/24/13 |                 | Date: 4/27/13  | Sheet: 1 of    | 5 |