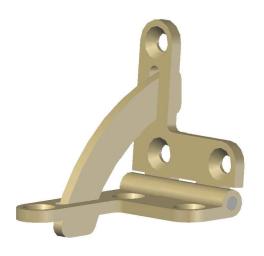

## **HD 638LH**

USE TJ 638 TEMPLATE TO INSTALL

| Product: HD 638 LH QU        | Revision: 0   |             |                |                |
|------------------------------|---------------|-------------|----------------|----------------|
| Component: TEMPLATE Material |               | Material: E | BRASS          | File Name:     |
| Catalog No: HD 638 LH        | Drawn By: KA  |             | Checked By: RB | QUADRANT HINGE |
| Scale: NONE                  | Date: 4/24/13 |             | Date: 4/27/13  | Sheet: 1 of 5  |