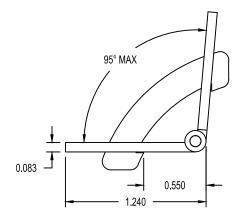

510 F 212-337-9840

| Tolerances unless otherwise specified: Machined features fraction ± 1/64 |
|--------------------------------------------------------------------------|
| Decimal .xxx ± .005, Angular ± 1 Degree, Hole Diameter +.003/002         |

| Product: HD 638 RH QI | Revision:     | В               |                |                |   |
|-----------------------|---------------|-----------------|----------------|----------------|---|
| Component: TEMPLATE   |               | Material: BRASS |                | File Name:     |   |
| Catalog No: HD 638 RH | Drawn By: KCA |                 | Checked By: RB | QUADRANT HINGE |   |
| Scale: NONE           | Date: 4/24/13 |                 | Date: 4/27/13  | Sheet: 1 of    | 5 |

## **HD 638LH**

USE TJ 638 TEMPLATE TO INSTALL











## Questions- Call before mortising 212-337-8510

BRUSSO®
American Made
PRECISION HARDWARE

© 1983-2012 Brusso Hardware LLC 67-69 Greylock Avenue Belleville, NJ 07109 T 212-337-8510 F 212-337-9840

| Tolerances unless otherwise specified: Machined features fraction $\pm$ 1/64 |
|------------------------------------------------------------------------------|
| Decimal .xxx ± .005, Angular ± 1 Degree, Hole Diameter +.003/002             |

| Product: HD 638 LH QU        | Revision: 0   |             |                |                |
|------------------------------|---------------|-------------|----------------|----------------|
| Component: TEMPLATE Material |               | Material: E | BRASS          | File Name:     |
| Catalog No: HD 638 LH        | Drawn By: KA  |             | Ch