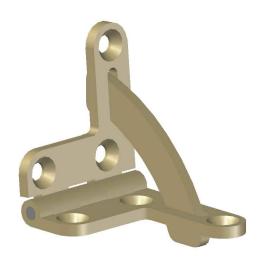

## **HD 638RH**

USE TJ 638 TEMPLATE TO INSTALL

| Product: HD 638 RH QI | Revision:     | В               |                |                |   |
|-----------------------|---------------|-----------------|----------------|----------------|---|
| Component: TEMPLATE   |               | Material: BRASS |                | File Name:     |   |
| Catalog No: HD 638 RH | Drawn By: KCA |                 | Checked By: RB | QUADRANT HINGE |   |
| Scale: NONE           | Date: 4/24/13 |                 | Date: 4/27/13  | Sheet: 1 of    | 5 |