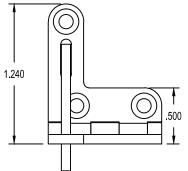

## **HD 638RH**

USE TJ 638 TEMPLATE TO INSTALL

| Product: HD 638 RH QI | Revision:     | В               |                |                |   |
|-----------------------|---------------|-----------------|----------------|----------------|---|
| Component: TEMPLATE   |               | Material: BRASS |                | File Name:     |   |
| Catalog No: HD 638 RH | Drawn By: KCA |                 | Checked By: RB | QUADRANT HINGE |   |
| Scale: NONE           | Date: 4/24/13 |                 | Date: 4/27/13  | Sheet: 1 of    | 5 |