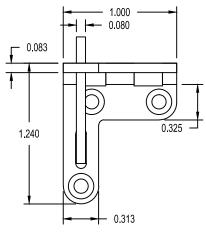

## **HD 638LH**

USE TJ 638 TEMPLATE TO INSTALL

| Product: HD 638 LH QU        | Revision: 0   |             |                |                |
|------------------------------|---------------|-------------|----------------|----------------|
| Component: TEMPLATE Material |               | Material: E | BRASS          | File Name:     |
| Catalog No: HD 638 LH        | Drawn By: KA  |             | Checked By: RB | QUADRANT HINGE |
| Scale: NONE                  | Date: 4/24/13 |             | Date: 4/27/13  | Sheet: 1 of 5  |