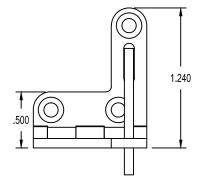

## **HD 638RH**

USE TJ 638 TEMPLATE TO INSTALL

| Product: HD 638 RH QI | Revision:     | В               |                |                |   |
|-----------------------|---------------|-----------------|----------------|----------------|---|
| Component: TEMPLATE   |               | Material: BRASS |                | File Name:     |   |
| Catalog No: HD 638 RH | Drawn By: KCA |                 | Checked By: RB | QUADRANT HINGE |   |
| Scale: NONE           | Date: 4/24/13 |                 | Date: 4/27/13  | Sheet: 1 of    | 5 |