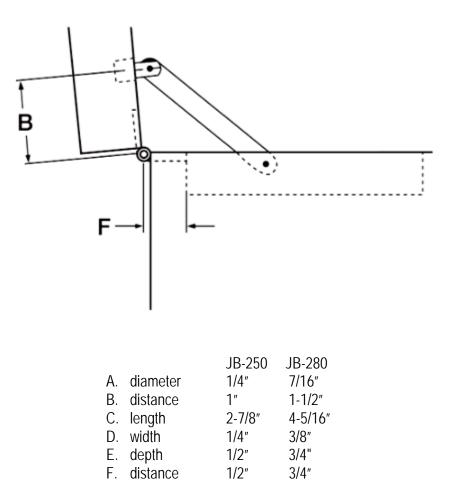

## LID STAY JB-250 & JB-280

Drill a hole that is (A. diameter) in the box lid with its center (B. distance) from the center of the box hinge pin. Cut a mortise into the side of the box that is (C. length), (D. width), and (E. depth), with its end (F. distance) from the center of the box hinge pin. Glue or epoxy the hanger into the drilled hole to depth of its shoulder. Once installed, the hanger must drop into the hole in the lid support body without binding.